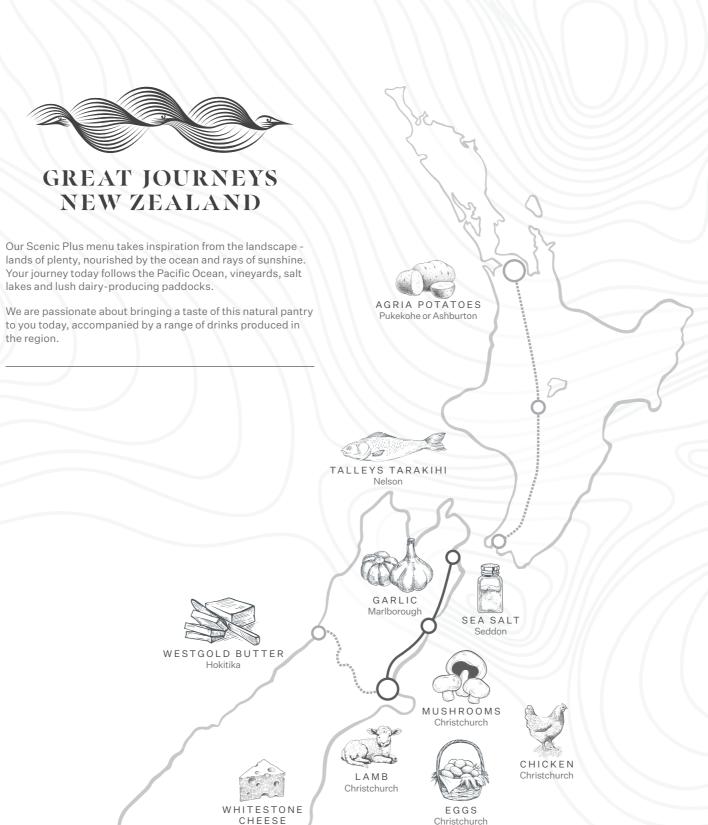

#### HOT BREAKFAST

Agria Hash with herbs and mustard – Served with Manuka smoked salmon, poached egg and hollandaise sauce

#### LUNCH

Citrus thyme chicken breast - Served with wild rice salad

#### STARTER

Sharing Platter – A selection of dips and hummus served with seeded crackers, meats, and cheeses

#### DINNER

Citrus rubbed tarakihi fillets – Served on a bed of herbed couscous with a kiwifruit salsa

## DESSERT

Mini Kumara Donuts - Served with vanilla mascarpone and caramel drizzle