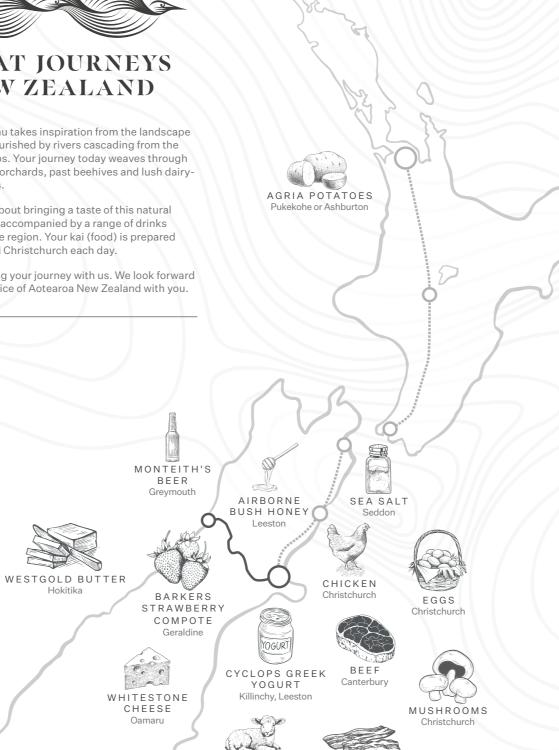

## **GREAT JOURNEYS** NEW ZEALAND

Our Scenic Plus menu takes inspiration from the landscape - lands of plenty, nourished by rivers cascading from the mighty Southern Alps. Your journey today weaves through bountiful plains and orchards, past beehives and lush dairyproducing paddocks.

We are passionate about bringing a taste of this natural pantry to you today, accompanied by a range of drinks synonymous with the region. Your kai (food) is prepared with care in Ōtautahi Christchurch each day.

Thank you for sharing your journey with us. We look forward to showcasing our slice of Aotearoa New Zealand with you.

LAMB

Christchurch

HELLERS FREE RANGE BACON