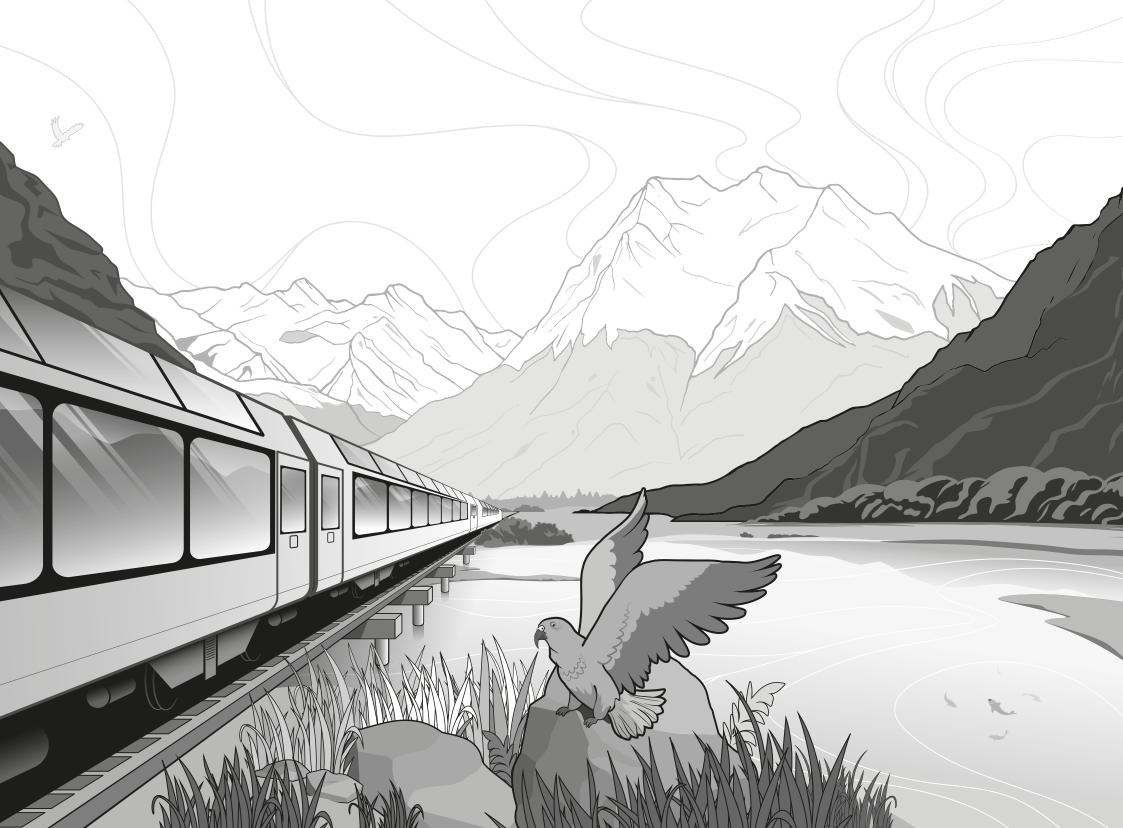

## **GREAT JOURNEYS** NEW ZEALAND

Our Scenic Plus menu takes inspiration from the landscape - lands of plenty, nourished by rivers cascading from the mighty Southern Alps. Your journey today weaves through bountiful plains and orchards, past beehives and lush dairyproducing paddocks.

We are passionate about bringing a taste of this natural pantry to you today, accompanied by a range of drinks synonymous with the region. Your kai (food) is prepared with care in Ōtautahi Christchurch each day.